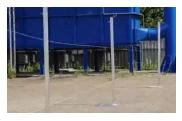

## FenceBox

ARX FenceBox is a flexible fence solution, used to control and segregate large crowds at sports stadiums, festivals and other large events across the world.

ARX FenceBox has a 50m roll of wire mesh fencing inside

Sales +44 (0)1332 814080 Email info@arxuk.co.uk Website arxuk.co.uk

Roskilde Festival, Denmark

**BERNEXPO, Switzerland** 

ARX FenceBox is designed to allow flexibility in the length of fence that you wish to build.