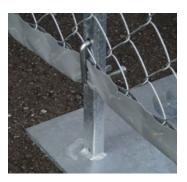

Position equal distances apart, along the predetermined route that the fence will run; to help support the weight of the overall build.

Upper Cable Release from the box and run across the top of the Vertical Posts. Lock into the End Post or into another FenceBox. Tension with wheel inside the FenceBox.

Wire Mesh Fence The Wire Mesh Fence is then deployed out from a lateral segment in the front of the FenceBox.

Top & Bottom Fasteners Fix the Wire Mesh Fence to the Vertical Posts by using the Top & Bottom Fasteners.