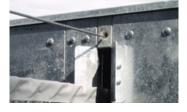

Wire Mesh Fence The Wire Mesh Fence is then deployed out from a lateral segment in the front of the FenceBox.

Top & Bottom Fasteners Fix the Wire Mesh Fence to the Vertical Posts by using the Top & Bottom Fasteners.

End Post Used to terminate a fence run. They can also be integrated anywhere in the set-up to allow you to turn corners.

Crank Handle The Wire Mesh Fence can be tightened using the Crank Handle to take out any slack visible.