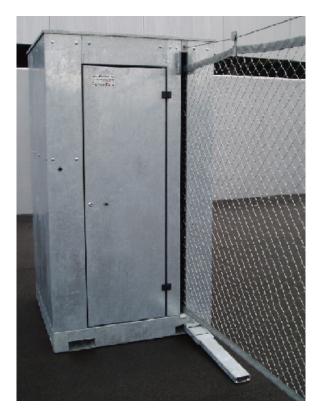

## FenceBox

ARX FenceBox is a flexible fence solution, used to control and segregate large crowds at sports stadiums, festivals and other large events across the world.

ARX FenceBox has a 50m roll of wire mesh fencing inside

## Components & Build

The fence has a span of up to 50 m and can be set-up by two people within minutes. Most of the components required for the build are contained within the FenceBox itself.

Vertical Posts

## Specifications

| Box Dimensions         | 1.15 m x 1.15 m x 2.1 m |
|------------------------|-------------------------|
| Fence Height Options   | 1m or 2m                |
| Length                 | 50 m                    |
| Weight (no concrete)   | +/- 600 kg              |
| Weight (with concrete) | +/- 1000 kg             |