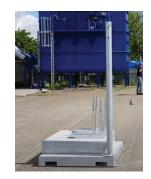

## FenceBox

ARX FenceBox is a flexible fence solution, used to control and segregate large crowds at sports stadiums, festivals and other large events across the world.

ARX FenceBox has a 50m roll of wire mesh fencing inside

## Components & Build

The fence has a span of up to 50 m and can be set-up by two people within minutes. Most of the components required for the build are contained within the FenceBox itself.

Vertical Posts

## Specifications

| Box Dimensions         | 1.15 m x 1.15 m x 2.1 m |
|------------------------|-------------------------|
| Fence Height Options   | 1m or 2m                |
| Length                 | 50 m                    |
| Weight (no concrete)   | +/- 600 kg              |
| Weight (with concrete) | +/- 1000 kg             |