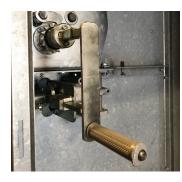

End Post Used to terminate a fence run. They can also be integrated anywhere in the set-up to allow you to turn corners.

Crank Handle The Wire Mesh Fence can be tightened using the Crank Handle to take out any slack visible.