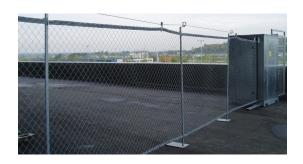

Sales +44 (0)1332 814080 Email info@arxuk.co.uk Website arxuk.co.uk

Roskilde Festival, Denmark

**BERNEXPO, Switzerland** 

ARX FenceBox is designed to allow flexibility in the length of fence that you wish to build.

Wire Mesh Fence The Wire Mesh Fence is then deployed out from a lateral segment in the front of the FenceBox.

Top & Bottom Fasteners Fix the Wire Mesh Fence to the Vertical Posts by using the Top & Bottom Fasteners.