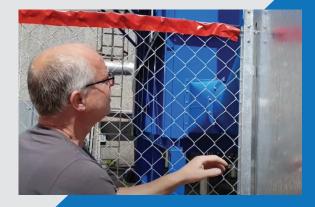

Wire Mesh Fence The Wire Mesh Fence is then deployed out from a lateral segment in the front of the FenceBox.

Top & Bottom Fasteners Fix the Wire Mesh Fence to the Vertical Posts by using the Top & Bottom Fasteners.

End Post Used to terminate a fence run. They can also be integrated anywhere in the set-up to allow you to turn corners.

Crank Handle The Wire Mesh Fence can be tightened using the Crank Handle to take out any slack visible.